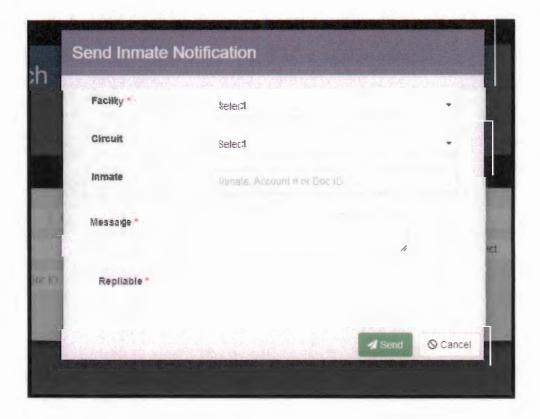

# 13. Grievances, Requests, Staff-to-Inmate Notifications, & PREA & Handbook

Go paperless! No more kites! ProdigyVision Includes a comprehensive electronic request system including unlimited custom request forms. Individual request types may be assigned to specific staff members and/or emailed to outside agencies. Prodigy also provides a secure staff-initiated messaging tool to send pertinent notifications to inmates.