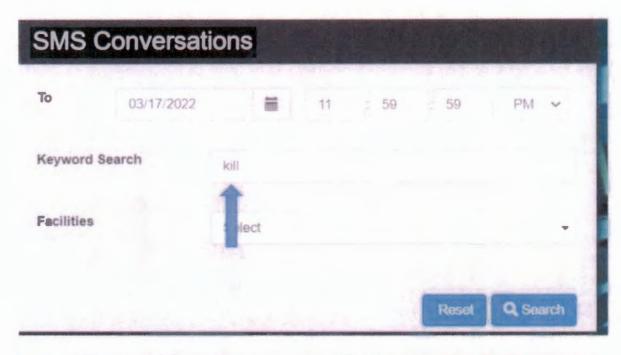

# 7. Keyword Search

# **Advanced Capabilities Made Simple**

With Prodigy's **Keyword Search** feature, your staff and investigative cohorts can instantly identify specified words in inmate communications. Use filters to execute a tailored search and add flagged texts to conversation reports in **one** click!