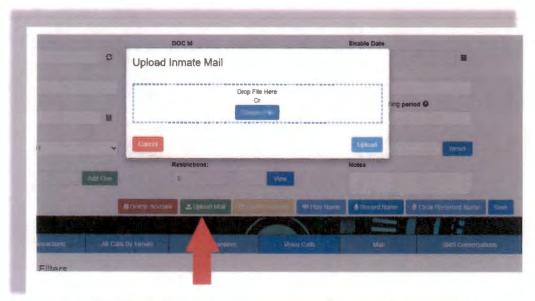

# 12. MailVision Onsite Electronic Mail Delivery

# Bring more efficiency, security, and control to your facility.

Prodigy terminals and tablets give inmates fast and secure access to mail in the convenience of their pods. Prodigy's onsite digital mail option eliminates third-party involvement and ensures timely mail delivery.

# Simply Scan, Drag & Drop or Upload mail.

- Eliminates the risk of drugs or other pathogens entering your facility
- Allows you to permanently archive mail for investigative purposes without the hassle of storing paper files
- Prodigy provides FREE high-performance, double-sided mail scanner