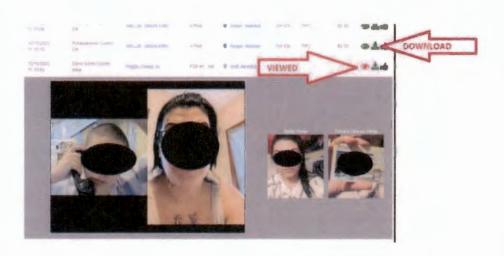

# **Prodigy Facilitates Cross-functional Collaboration.**

Our industry-leading system lets you invite specific users to securely view, listen, and download audio and video calls if deemed appropriate for purposes of investigations, subpoenas, court records, etc.

- Batch-process calls and videos in one click.
- No need to download calls one at a time or save them to a flash drive or CD.
- Our system lets you select as many calls/videos as you want and email them directly from Prodigy's secure system to a recipient(s) in one step.
- Calls and videos play on ANY media player. No proprietary media tool required.
- All pertinent call and inmate info is instantly pre-populated for review.