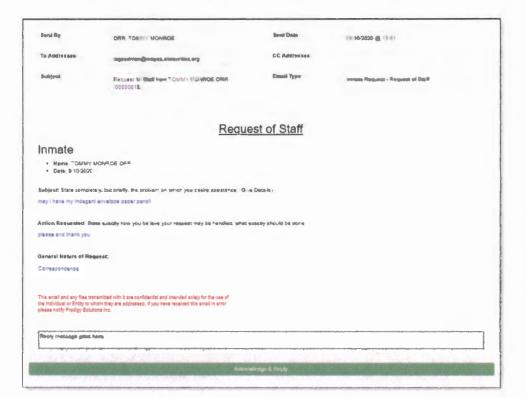

# 13. Grievances, Requests, Staff-to-Inmate Notifications, & PREA & Handbook

Go paperless! No more kites! ProdigyVision Includes a comprehensive electronic request system including unlimited custom request forms. Individual request types may be assigned to specific staff members and/or emailed to outside agencies. Prodigy also provides a secure staff-initiated messaging tool to send pertinent notifications to inmates.