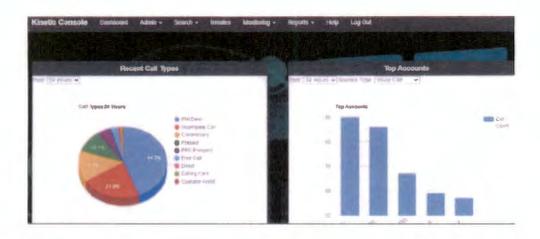

#### 3. Kinetic Console Unified Communications Platform by Prodigy

Prodigy's Unified Communications Platform is designed specifically for today's evolving corrections market. Access and manage all essential technology and data from ONE source, and experience more operational efficiency, reliability, and seamless integration.

## **FEATURES & BENEFITS**

<u>ProdigyVision</u> includes functionality that enhances and streamlines all facets of Communication, Investigation, and Administration.