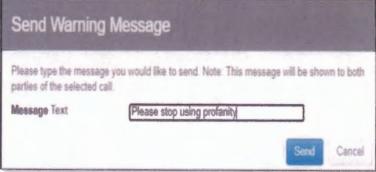

# **Prodigy Video Monitoring**

Customized features to meet your facility's unique challenges, and achieve the level of control and security your agency deserves.

- Configure live video monitor view in any fashion you want.
  - o Multi-tile view, Single video view, by Pod, by Cell Block, etc.
- Send real-time warning messages to inmates and call parties.
- Terminate real-time video calls.
- Block callers and flag numbers.