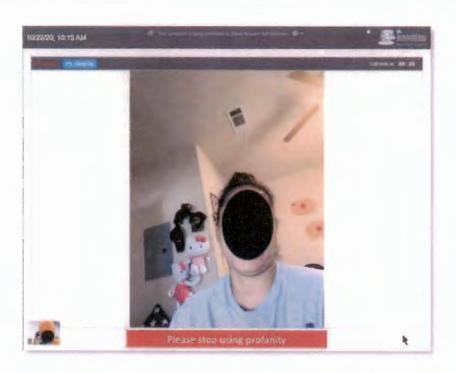

# **Prodigy Video Monitoring**

Customized features to meet your facility's unique challenges, and achieve the level of control and security your agency deserves.

- Configure live video monitor view in any fashion you want.
  - o Multi-tile view, Single video view, by Pod, by Cell Block, etc.
- Send real-time warning messages to inmates and call parties.
- Terminate real-time video calls.
- Block callers and flag numbers.