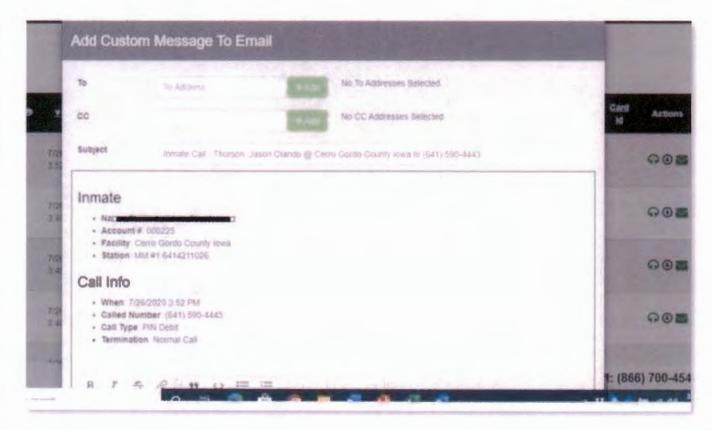

# **Prodigy Facilitates Cross-functional Collaboration.**

Our industry-leading system lets you invite specific users to securely view, listen, and download audio and video calls if deemed appropriate for purposes of investigations, subpoenas, court records, etc.

- Batch-process calls and videos in one click.
- No need to download calls one at a time or save them to a flash drive or CD.
- Our system lets you select as many calls/videos as you want and email them directly from Prodigy's secure system to a recipient(s) in one step.
- Calls and videos play on ANY media player. No proprietary media tool required.
- All pertinent call and inmate info is instantly pre-populated for review.