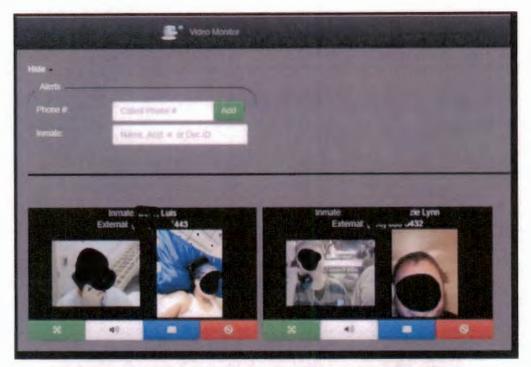

# **Prodigy Video Monitoring**

Customized features to meet your facility's unique challenges, and achieve the level of control and security your agency deserves.

- Configure live video monitor view in any fashion you want.
  - o Multi-tile view, Single video view, by Pod, by Cell Block, etc.
- Send real-time warning messages to inmates and call parties.
- Terminate real-time video calls.
- Block callers and flag numbers.