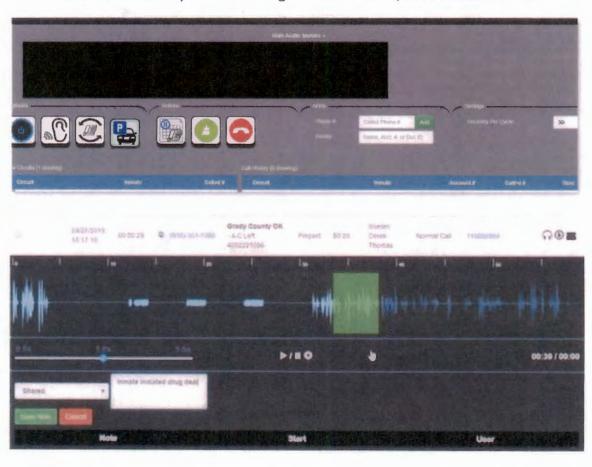

# 5. Voice, Video, and Messaging Investigation

# The features you need to maximize security and efficiency.

- Listen to single calls or continuously cycle through multiple live calls.
- Terminate a live call in one click!
- Speed up or slow down recorded calls.
- Add pertinent notes to specific portions.
- Save or instantly email recordings to other internal/external constituents.

# 6. Prodigy's Advanced Speech-to-Text Transcription

#### **Convert Audio to Text in One Click**

Prodigy's state-of-the-art Voice Transcription feature lets you instantly transform call records into accurate, easy-to-read text transcripts. Our customizable technology identifies multiple speakers and captures valuable insights for your agency to review and share electronically with investigative cohorts.

- Detailed filter criteria to transcribe specific call records
- Instantly download accurate text output for internal, investigative, or court purposes
- Apply keyword search functionality to expedite investigations and customize output
- Set up notifications and instantly share rich transcriptions with agency constituents