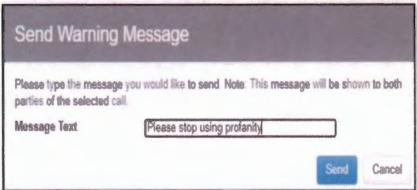

# **Prodigy Video Monitoring**

Customized features to meet your facility's unique challenges, and achieve the level of control and security your agency deserves.

- Configure live video monitor view in any fashion you want.
  - o Multi-tile view, Single video view, by Pod, by Cell Block, etc.
- Send real-time warning messages to inmates and call parties.
- Terminate real-time video calls.
- Block callers and flag numbers.