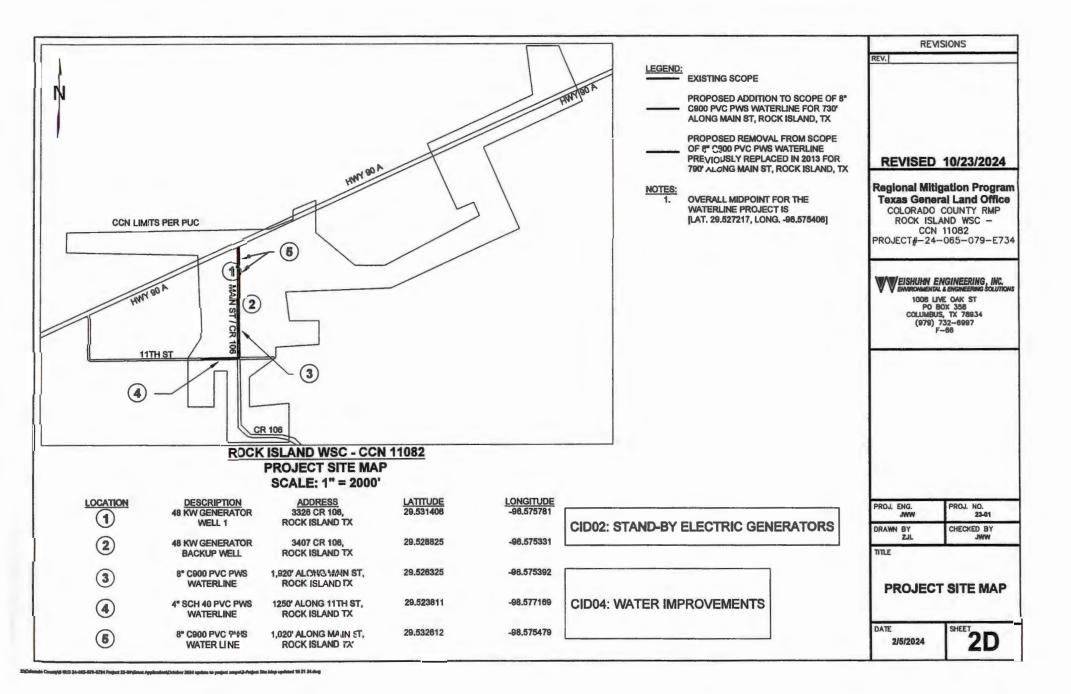

#### DELIBERATE AND CONSIDER ACTION ON THE FOLLOWING ITEMS:

| 1. | Pledge of Allegiance to the American Flag and the Texas Flag.                                                                                                                                                                                                                                                                                                                                                                                |
|----|----------------------------------------------------------------------------------------------------------------------------------------------------------------------------------------------------------------------------------------------------------------------------------------------------------------------------------------------------------------------------------------------------------------------------------------------|
| 2. | Agenda as posted.                                                                                                                                                                                                                                                                                                                                                                                                                            |
| 3. | Public comments.                                                                                                                                                                                                                                                                                                                                                                                                                             |
| 4. | Proclamation recognizing November 1, 2024 as Texas Arbor Day in Colorado County and honoring service of Doreen and Dale Alexander.                                                                                                                                                                                                                                                                                                           |
| 5. | Set the date to canvass the November 5, 2024 General Election. (LaCourse)                                                                                                                                                                                                                                                                                                                                                                    |
| 6. | Contract between Colorado County Sheriff's Office and Prodigy Solutions Inc. for inmate communication and commissary services. (Sheriff)                                                                                                                                                                                                                                                                                                     |
| 7. | Contract between Colorado County and the Colorado County Central Appraisal District for assessment and collection services. (Prause)                                                                                                                                                                                                                                                                                                         |
| 8. | Project Scope Change Request: 8" Water Line, Rock Island Water Supply Corporation Water System Improvements and Glidden FWSD reclassification of Norway Street sewer pipe replacement as Low to Moderate Income instead of DRGR as part of Colorado County Contract #24-065-079-E734 General Land Office Community Development Block Grant Mitigation Method of Distribution Program Project for Water/Sewer System Improvements. (Lowrance) |
| 9. | Application submitted by Colorado Valley Telephone to install buried fiber optic cable in the right-of-way of County Road 201 and County Road 220, Precinct No. 2. (Brandt)                                                                                                                                                                                                                                                                  |