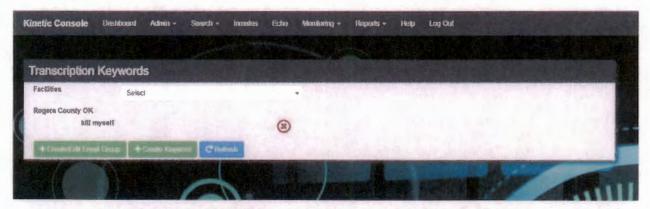

# 7. Keyword Search

# **Advanced Capabilities Made Simple**

With Prodigy's **Keyword Search** feature, your staff and investigative cohorts can instantly identify specified words in inmate communications. Use filters to execute a tailored search and add flagged texts to conversation reports in **one** click!