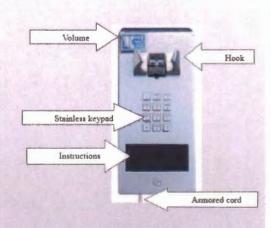

# **PRODIGY PHONES**

One Word: Indestructible

Prodigy's inmate phones are manufactured to withstand the elements of a correctional landscape.

#### **Built for Safety and Longevity**

- ✓ FCC registered and UL approved
- ✓ Line-powered with NO removable parts
- Tamper-proof heavy gauge steel, graffiti and scratch resistant
- ✓ Durable polycarbonate molded plastic handsets
- ✓ Unbreakable, stretch-resistant armored lanyard